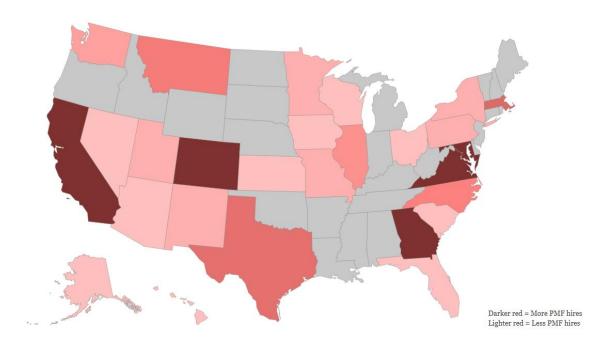

## Where are PMFs Hired?

Many Finalists think they have to move to the Washington, DC, metro area to become a Presidential Management Fellow (PMF). In fact, PMFs are hired and work in locations across the United States.

Here is where PMFs were appointed, by State, between class years 2017-2019; the darker the State, the higher the number of PMF hires.

The PMF Class of 2021 Application runs from 9/30/2020-10/14/2020, opening and closing at Noon (ET). Please check our website for the most up-to-date information at www.pmf.gov.